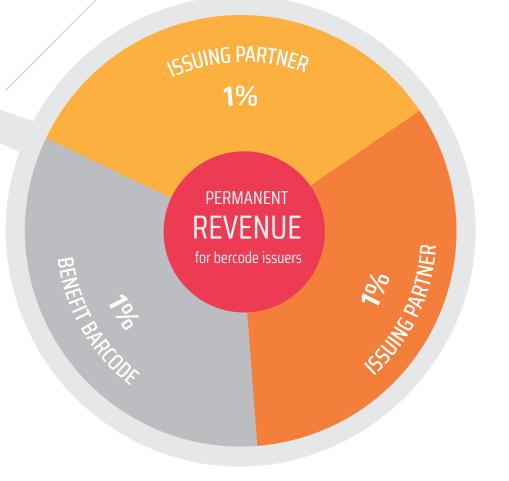

## Commission

From the Point of Acceptance the 3% commission is collected automatically

The commissions received by Benefit Barcode will be credited to our Issuing Partners' accounts

- **1/3** goes to the Issuing Partner whose bercode was used for that given purchase
- **1/3** goes to the Issuing Partner whose bercode the Merchant connects to the platform with

**1/3** - covers the expenses of Benefit Barcode