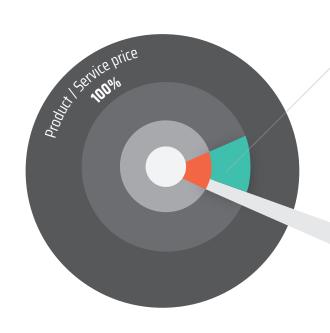

## In this example a Premium Merchant of Benefit Barcode provides 10+3% discount for **significantly increasing sales**.

The discount can be any percentage, but the commission can only be divided by three.

## Immediate benefit

At the Point of Acceptance the bercode-holder gets a 10% discount.

## Commission

From the Point of Acceptance the 3% commission is collected automatically

The commissions received by Benefit Barcode will be credited to our Issuing Partners' accounts

- **1/3** goes to the Issuing Partner whose bercode was used for that given purchase
- **1/3** goes to the Issuing Partner whose bercode the Merchant connects to the platform with